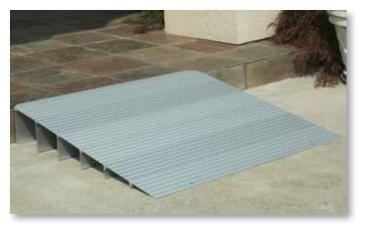

### **Angled Entry Ramp**

The Transitions™ Angled Entry Ramp is a self-supporting solution with adjustable legs to give you approximately 2" of flexibility to adapt to your desired heights.

This adjustment feature is especially helpful for locations where the surface may be slightly uneven.

Ideal for single step rises and accommodates doorways swinging both inward and out. Standard width of 36". All aluminum design, and features the extruded non-skid tread for superior traction.

STANDARD/SLIDING DOORS: The Transitions™ line of Entry Ramps are designed for both standard and sliding door applications. Often times, the ground is slightly sloped, and the ability to have adjustable feet is neccessary... There's no easier solution than the Angled Entry Ramp. Simply measure the rise, and choose the height adjustment you need in the following Specifications chart.