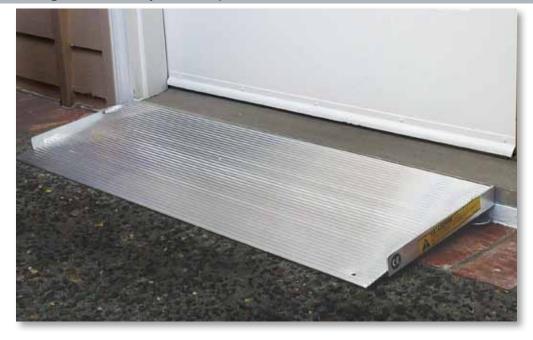

# **Modular Entry Ramp**

Ideal for sliding doors (two ramps shown)

The Transitions™ Modular Entry Ramp is a lightweight yet durable free-standing ramp designed for doorways, sliding glass doors, and raised landings. The modular design, with its interchangeable components, easily accommodates thresholds from 3/4″ to 6″ high.

Easily add and remove sections to accomodate multiple thresholds! Ideal for use with scooters, wheelchairs, and walkers. Made of aluminum and is can be used both indside and outside.

Modular design features an adjustable top flap