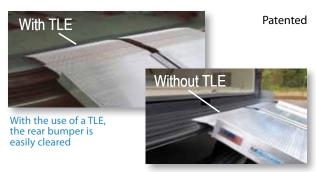

### TOP LIP EXTENSION (TLE)

The TLE will increase the reach of the SUITCASE® Signature Series® by extending the top lip from 3" to 9"! The TLE is unique because it can be added or removed as needed, eliminating the need for a large ramp inventory. Shipped as a pair.

### TOP LIP EXTENSION (TLE)

Extend the usefulness of your SUITCASE® Advantage Series® portable wheelchair ramp with the Top Lip Extension (TLE). This optional plate increases the

top lip from 3" to 9", allowing the ramp to clear the rear bumper of SUVs and vans. Shipped as a pair.