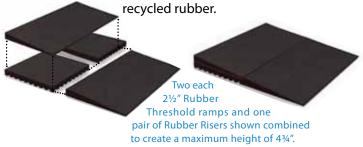

### **Modular Entry Mat**

Simply place the Transitions™ Modular Entry Mat against the door threshold (inside or outside) to provide a smooth ground-to-sill transition. Standard width is 48″ (for wider entrances, place two ramps side-by-side).

Can be easily trimmed for lower heights and widths, or combined to reach greater heights. Rubber mats are slip-resistant and designed for years of continued use. Made of

\*This THR 250 is shown on top of a THR RISER 225

|                            | Modula          | r Entry Mat                         | Angled Entry Mat |                 |  |
|----------------------------|-----------------|-------------------------------------|------------------|-----------------|--|
| SPECIFICATIONS             | THR 250-1       | THR RISER 225-1PR                   | THRBE 150-1      | THRBE 250-1     |  |
| Made of recycled rubber    | •               | •                                   | •                | •               |  |
| Non-skid surface           | •               | •                                   | •                | •               |  |
| Usable size (H x L x W)    | 2½" x 24" x 48" | 21/4" x 24" x 24" (2 each)          | 1½" x 14" x 36"  | 2½" x 25" x 36" |  |
| Overall size (H x L x W)   | 2½" x 24" x 48" | 21/4" x 24" x 24" (2 each)          | 1½" x 14" x 40"  | 2½" x 25" x 43" |  |
| Weight (lbs.) *            | 40              | 23½ per riser (2 each)              | 12               | 40              |  |
| Weight capacity (lbs.)     | 850 🆚           | 850🍑                                | 850 🆚            | 850 🍣           |  |
| For wheelchairs & scooters | •               | •                                   | •                | •               |  |
| Usage guidelines           | 2½" rise**      | Call customer service for details** | 1½" rise         | 2½″ rise        |  |