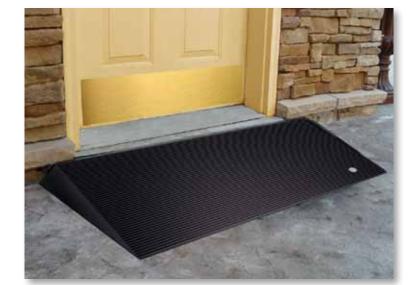

### **Angled Entry Mat**

features Beveled Edges

Simply place the Transitions™ Angled Entry Mat in front of the door to provide a smooth ground-to-sill transition. This slip-resistant rubber ramp is designed to be used on any surface and can easily be trimmed or notched for a custom fit.

Made of 100% recycled materials. Ideal for indoor and outdoor use and can easily be moved to another location if needed. Entry Mat does not interfere with door tracks, making it ideal for use with sliding glass doors.

Usable width is 36" and available in 1½" and 2½" heights. (see chart on next page)

www.ezaccess.com