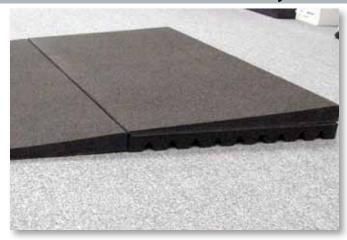

### **Modular Entry Mat**

Simply place the Transitions™ Modular Entry Mat against the door threshold (inside or outside) to provide a smooth ground-to-sill transition. Standard width is 48″ (for wider entrances, place two ramps side-by-side).

Can be easily trimmed for lower heights and widths, or combined to reach greater heights. Rubber mats are slip-resistant and designed for years of continued use. Made of

\*This THR 250 is shown on top of a THR RISER 225