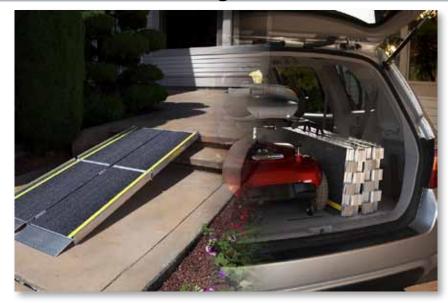

# **Modular Entry Ramp**

Ideal for sliding doors (two ramps shown)

The Transitions™ Modular Entry Ramp is a lightweight yet durable free-standing ramp designed for doorways, sliding glass doors, and raised landings. The modular design, with its interchangeable components, easily accommodates thresholds from 3/4″ to 6″ high.

Easily add and remove sections to accomodate multiple thresholds! Ideal for use with scooters, wheelchairs, and walkers. Made of aluminum and is can be used both indside and outside.

Modular design features an adjustable top flap