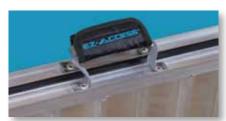

### TOP LIP EXTENSION (TLE)

The TLE will increase the reach of the SUITCASE® Signature Series® by extending the top lip from 3" to 9"! The TLE is unique because it can be added or removed as needed, eliminating the need for a large ramp inventory. Shipped as a pair.