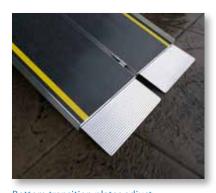

Bottom transition plates self-adjust to accommodate uneven terrain

This ultra-strong, single-fold ramp provides the safety and strength required while remaining light and portable. Features an applied skid-resistant tape with self-adjusting bottom transition plates for easy conversion from ramp to ground.

Manufactured of welded aircraftgrade aluminum.

Bottom transition plates adjust to uneven terrain

Ergonomically designed flexible, nonbreakable handles offer convenient carrying and a comfortable grip