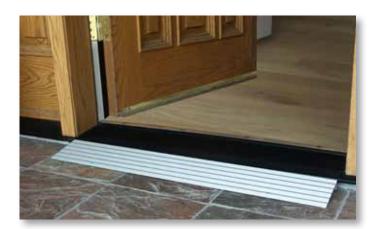

# **Modular Entry Ramp**

Ideal for sliding doors (two ramps shown)

The Transitions™ Modular Entry Ramp is a lightweight yet durable free-standing ramp designed for doorways, sliding glass doors, and raised landings. The modular design, with its interchangeable components, easily accommodates thresholds from 3/4″ to 6″ high.

Easily add and remove sections to accomodate multiple thresholds! Ideal for use with scooters, wheelchairs, and walkers. Made of aluminum and is can be used both indside and outside.

Modular design features an adjustable top flap