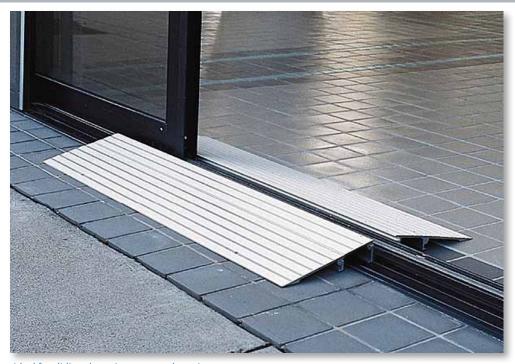

# **Modular Entry Ramp**

Ideal for sliding doors (two ramps shown)

The Transitions™ Modular Entry Ramp is a lightweight yet durable free-standing ramp designed for doorways, sliding glass doors, and raised landings. The modular design, with its interchangeable components, easily accommodates thresholds from 3/4″ to 6″ high.

Easily add and remove sections to accomodate multiple thresholds! Ideal for use with scooters, wheelchairs, and walkers. Made of aluminum and is can be used both indside and outside.

Modular design features an adjustable top flap