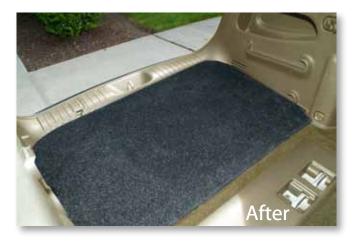

Never exceed its recommendations.

This versatile Transitions™ Modular Entry Mat also adapts to your vehicle. Many vehicles have a 1″- 3″ drop from entrance to cargo floor. The Modular Entry Mat easily trims to the contours of vehicle filling the void, providing a smooth transition for mobility equipment access.