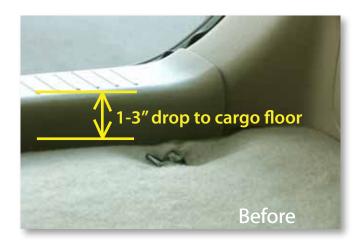

Never exceed its recommendations.

This versatile Transitions™ Modular Entry Mat also adapts to your vehicle. Many vehicles have a 1″- 3″ drop from entrance to cargo floor. The Modular Entry Mat easily trims to the contours of vehicle filling the void, providing a smooth transition for mobility equipment access.