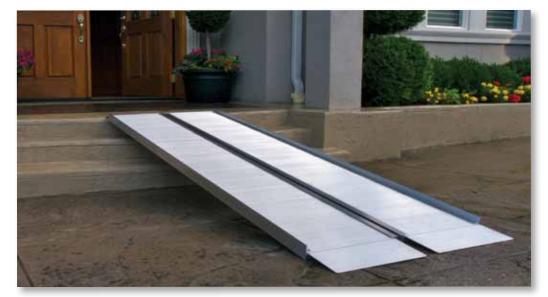

## SUITCASE® Signature Series®

The SUITCASE® Signature Series® portable wheelchair ramp, with its single-fold design, sets up quickly and can be carried like a suitcase when not in use! It features a nopinch, non-protruding full-length live hinge and extruded tread for superior traction that distinguishes it from its competition. Finished with durable, ergonomically designed handles. this ramp was redesigned to be simply the best in the industry. Top Lip Extension (TLE) compatible.

Available in 2′ – 8′ lengths with an 800-pound weight capacity.

Features a no-pinch, non-protruding live hinge for safe, silent, and maintenance free operation

Ergonomically designed flexible, nonbreakable handles offer convenient carrying and a comfortable grip

Bottom transition plates self-adjust to accommodate uneven terrain