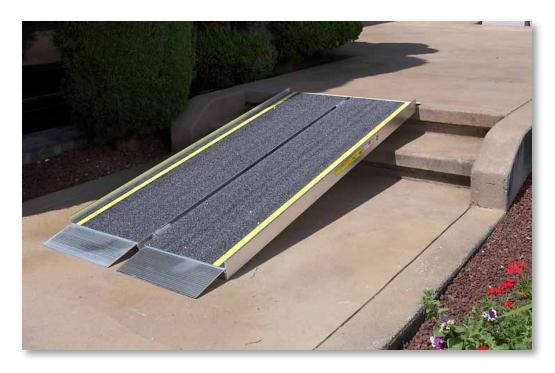

## SUITCASE® Signature Series®

The SUITCASE® Signature Series® portable wheelchair ramp, with its single-fold design, sets up quickly and can be carried like a suitcase when not in use! It features a nopinch, non-protruding full-length live hinge and extruded tread for superior traction that distinguishes it from its competition. Finished with durable, ergonomically designed handles. this ramp was redesigned to be simply the best in the industry. Top Lip Extension (TLE) compatible.

Available in 2′ – 8′ lengths with an 800-pound weight capacity.

Features a no-pinch, non-protruding live hinge for safe, silent, and maintenance free operation

Ergonomically designed flexible, nonbreakable handles offer convenient carrying and a comfortable grip